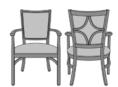

# torretta Dining

Classic and refined, the Torretta Dining chair makes meal time a special occasion. Available without arms or if you choose, custom curved arms provide spacious comfort and ingress/egress support. The stunning show frame back upholstery style ensures your comfort. Available with Diamond Back insert. Detailing this sophisticated brings a new level of design to any location.

**Optional Casters** 

Optional casters available on front legs only.

**Optional Armless** 

Without arms is available and optional.