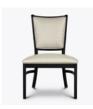

# torretta Dining

Classic and refined, the Torretta Dining chair makes meal time a special occasion. Available without arms or if you choose, custom curved arms provide spacious comfort and ingress/egress support. The stunning show frame back upholstery style ensures your comfort. Available with Diamond Back insert. Detailing this sophisticated brings a new level of design to any location.

Model: TOR112 25W 26.5D 38H 20.5SW 18.5SD 19.5SH 26.5AH