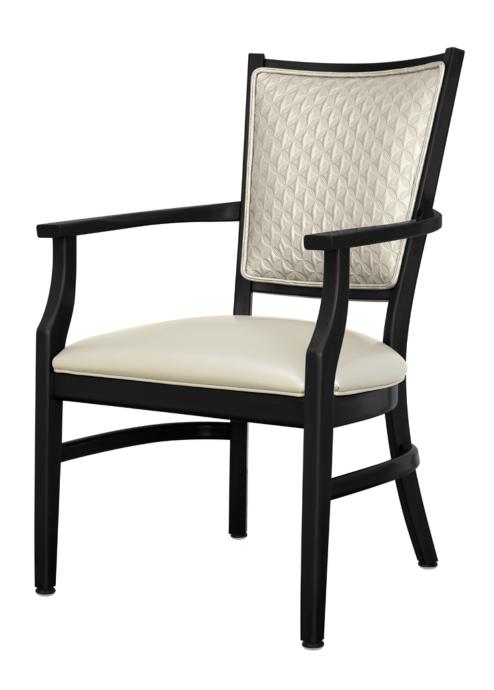

# torretta Dining

Classic and refined, the Torretta Dining chair makes meal time a special occasion. Available without arms or if you choose, custom curved arms provide spacious comfort and ingress/egress support. The stunning show frame back upholstery style ensures your comfort. Available with Diamond Back insert. Detailing this sophisticated brings a new level of design to any location.

Model: TOR112 25W 26.5D 38H 20.5SW 18.5SD 19.5SH 26.5AH