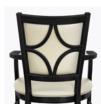

Steel Reinforced

Our patented steelreinforced joint system uses over 20 pieces of steel in most Kwalu chairs. Stop ongoing and costly furniture replacement.

Optional Decorative Back

Decorative back insert is optional.