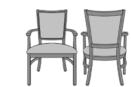

# torretta Dining

Classic and refined, the Torretta Dining chair makes meal time a special occasion. Available without arms or if you choose, custom curved arms provide spacious comfort and ingress/egress support. The stunning show frame back upholstery style ensures your comfort. Available with Diamond Back insert. Detailing this sophisticated brings a new level of design to any location.

**Optional Casters** 

Optional casters available on front legs only.

**Optional Armless** 

Without arms is available and optional.