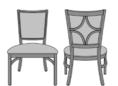

# torretta Dining

Classic and refined, the Torretta Dining chair makes meal time a special occasion. Available without arms or if you choose, custom curved arms provide spacious comfort and ingress/egress support. The stunning show frame back upholstery style ensures your comfort. Available with Diamond Back insert. Detailing this sophisticated brings a new level of design to any location.

Model: TOR112 25W 26.5D 38H 20.5SW 18.5SD 19.5SH 26.5AH

Steel Reinforced

Our patented steelreinforced joint system uses over 20 pieces of steel in most Kwalu chairs. Stop ongoing and costly furniture replacement.

Optional Decorative Back

Decorative back insert is optional.