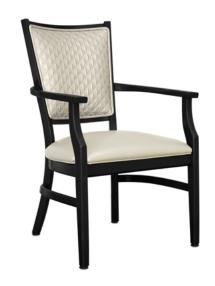

# torretta Dining

Classic and refined, the Torretta Dining chair makes meal time a special occasion. Available without arms or if you choose, custom curved arms provide spacious comfort and ingress/egress support. The stunning show frame back upholstery style ensures your comfort. Available with Diamond Back insert. Detailing this sophisticated brings a new level of design to any location.

Model: TOR112 25W 26.5D 38H 20.5SW 18.5SD 19.5SH 26.5AH